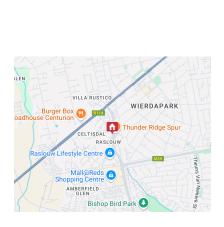

The development also features 24Hour Security with access control Uncapped WiFi Under Cover Parking Communal Garden and Braai Area Children's Play Area

The development is in proximity of -Mall @ Reds Centurion Mall